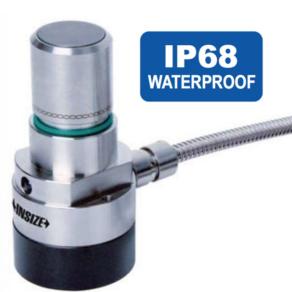

#### ZERO SETTER (WITH CABLE) CODE: 9411

- Suitable for various machining centers
- Made of hard alloy material
- Supplied with 20mm mounting base
- Supplied with software package
- and more..