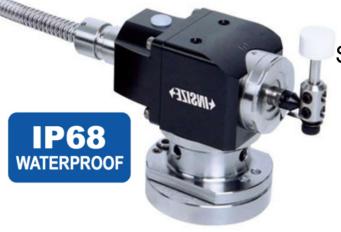

## ZERO SETTER WITH INFRARED TRANSMISSION (FIVE-SIDE)

**CODE: 9415** 

- Suitable for all small/medium machining centers
- Anvil is ceramic and has chamfer
  - Infrared transmission, fast response, high reliability
- Battery can be continuously used for 90 days
- and more..

# ZERO SETTER WITH INFRARED TRANSMISSION (FIVE-SIDE)

**CODE: 9415** 

Suitable for all small/medium machining centers

- Anvil is ceramic and has chamfer
- Infrared transmission, fast response, high reliability
- Battery can be continuously used for 90 days
- and more..