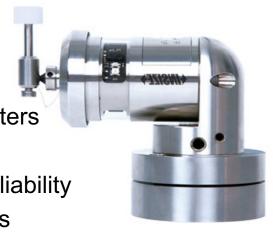

## ZERO SETTER WITH INFRARED TRANSMISSION (FIVE-SIDE)

**CODE: 9415** 

- Suitable for all small/medium machining centers
- Anvil is ceramic and has chamfer
  - Infrared transmission, fast response, high reliability
- Battery can be continuously used for 90 days
- and more..

# ZERO SETTER WITH INFRARED TRANSMISSION (FIVE-SIDE)

**CODE: 9415** 

Suitable for all small/medium machining centers

- Anvil is ceramic and has chamfer
- Infrared transmission, fast response, high reliability
- Battery can be continuously used for 90 days
- and more..