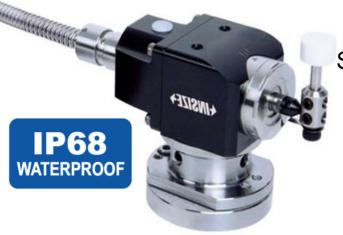

#### ZERO SETTER WITH CABLE (FIVE-SIDE)

**CODE: 9412** 

Suitable for various machining centers

Adopts ceramic material and chamfering process

Plug, cable and output signal of the host are protected

Supplied with software package

and more ...