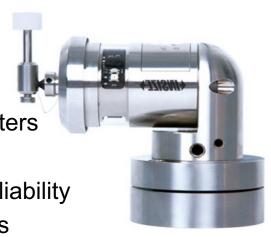

## ZERO SETTER WITH INFRARED TRANSMISSION (FIVE-SIDE)

**CODE: 9415** 

- Suitable for all small/medium machining centers
- Anvil is ceramic and has chamfer
  - Infrared transmission, fast response, high reliability
- Battery can be continuously used for 90 days
- and more..

# ZERO SETTER WITH INFRARED TRANSMISSION (FIVE-SIDE)

**CODE: 9415** 

Suitable for all small/medium machining centers

- Anvil is ceramic and has chamfer
- Infrared transmission, fast response, high reliability
- Battery can be continuously used for 90 days
- and more..