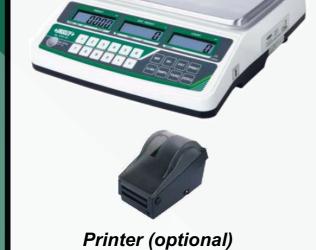

## <u>8101</u>

Maximum capacity from 6kg up to 30kg

**Overload alarm** 

Zero setting, subtracting tare value, counting, accumulation, checking alarm Rechargeable battery with adapter Pan dimension: 263 x 204mm

\*\*\*Demo unit on 8101-15 is in our show room\*\*\*