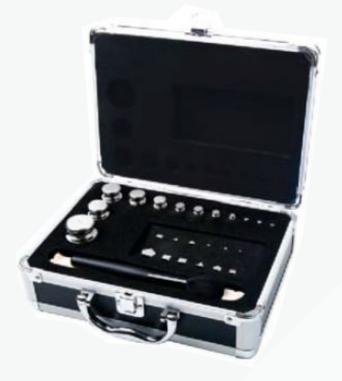

## Weights:

<u>8911</u> Individual Weights:

Individual weights from 1mg up to 20kg Option of Non-magnetic Stainless steel, Stainless steel & Steel chrome plated

Supplied with Inspection Certificate

<u>8910</u> <u>Weight Sets:</u>

Sets available from 1mg-100g up to 1mg-5kg

Supplied with Inspection certificate

\*\*\*Demo unit on 8910-1KGM1 is in our show room\*\*\*

For more information go to www.insize.com