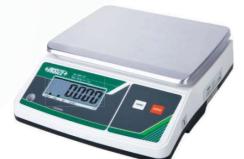

## Weighing Scales:

**8001 / 8002** (Each with their unique options)

Printer (optional)

8002: Maximum capacity from 3/6kg up to 15/30kg

8001: Maximum capacity from 6kg up to 30kg

Zero setting, subtracting tare value

**Overload** alarm

Automatic power off

Rechargeable battery with adapter

Pan dimension: 263 x 204mm

\*\*\*Demo unit on 8001-15 is in our show room\*\*\*