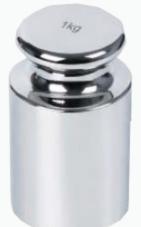

## Weights:

<u>8911</u> Individual Weights:

Individual weights from 1mg up to 20kg Option of Non-magnetic Stainless steel, Stainless steel & Steel chrome plated

Supplied with Inspection Certificate

<u>8910</u> <u>Weight Sets:</u>

Sets available from 1mg-100g up to 1mg-5kg

Supplied with Inspection certificate

\*\*\*Demo unit on 8910-1KGM1 is in our show room\*\*\*

For more information go to www.insize.com